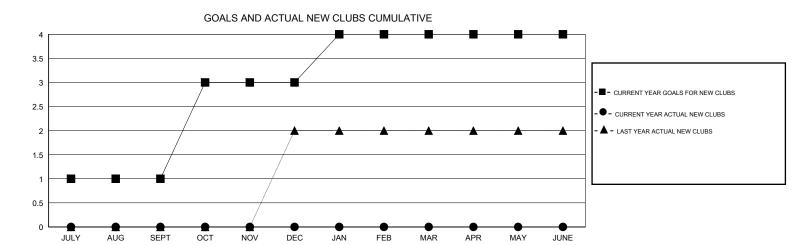

## Gary Wong **LOCATION CALIFORNIA** GMT CA 1 Clubs Members RESULTS FOR 2015-2016 RESULTS FOR 2015-2016 NEW CLUB NEW CLUBS DROPPED NET NEW MEMBER CHARTER AND DROPPED NET QUARTER QUARTER GOAL CLUBS GAIN/LOSS GOAL NEW MEMBERS MEMBERS GAIN/LOSS ADDED 0 0 0 42 42 31 11 JULY/AUG/SEPT JULY/AUG/SEPT 2 0 0 74 0 20 19 OCT/NOV/DEC OCT/NOV/DEC 0 0 0 47 12 7 5 1 JAN/FEB/MAR JAN/FEB/MAR 0 0 0 0 25 0 0 0 APR/MAY/JUNE APR/MAY/JUNE