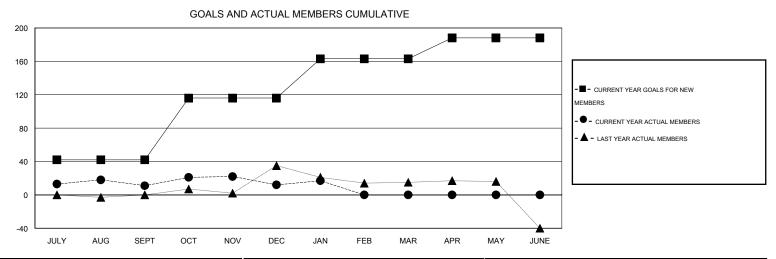

## Gary Wong **LOCATION CALIFORNIA** GMT CA 1 Clubs Members RESULTS FOR 2015-2016 RESULTS FOR 2015-2016 NEW CLUB NEW CLUBS DROPPED NET NEW MEMBER CHARTER AND DROPPED NET QUARTER QUARTER GOAL CLUBS GAIN/LOSS GOAL NEW MEMBERS MEMBERS GAIN/LOSS ADDED 0 0 0 42 42 31 11 JULY/AUG/SEPT JULY/AUG/SEPT 2 0 0 74 0 20 19 OCT/NOV/DEC OCT/NOV/DEC 0 0 0 47 12 7 5 1 JAN/FEB/MAR JAN/FEB/MAR 0 0 0 0 25 0 0 0 APR/MAY/JUNE APR/MAY/JUNE